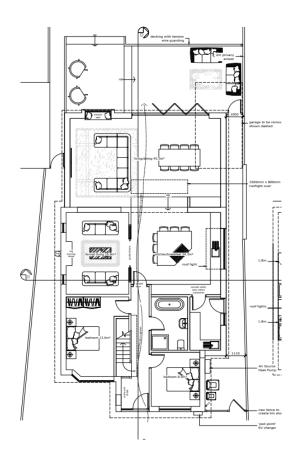

# 20 St Helens Drive

BH2021/01017



#### **Application Description**

 Erection of single storey side and rear extensions and roof alterations including hip to gable roof extensions, rear dormer and rooflights to the front and rear. Installation of rear decking, other fenestration alterations and associated works.

N

#### Map of application site





#### **Location Plan**



Location Plan 1:1250

0 20 40 60 80 100m



### Aerial photo(s) of site





#### 3D Aerial photo of site





0

# Street photo(s) of site





1





ω





ဖ





















#### **Block Plan**

Block Plan 1:500

0 10 20 30 40 50m



#### 16

#### **Proposed Ground Floor Plan**





#### **Proposed First Floor Plan**





#### **Proposed Front Elevation**





02 C

#### **Proposed Rear Elevation**





#### **Proposed Side Elevation**





#### **Contextual Front Elevation**



proposed south elevation 1:100



# **Key Considerations in the Application**

Design and Appearance

Impact on Amenity



#### **Conclusion and Planning Balance**

- Proposed front dormer removed and replaced with a rooflight & removal of front projection proposed as part of previous application BH2021/02271 which has reduced the impact on the streetscene
- The revised design and appearance is considered acceptable.
- The proposal would not significantly impact on the amenity of neighbours.
- Recommended for approval.