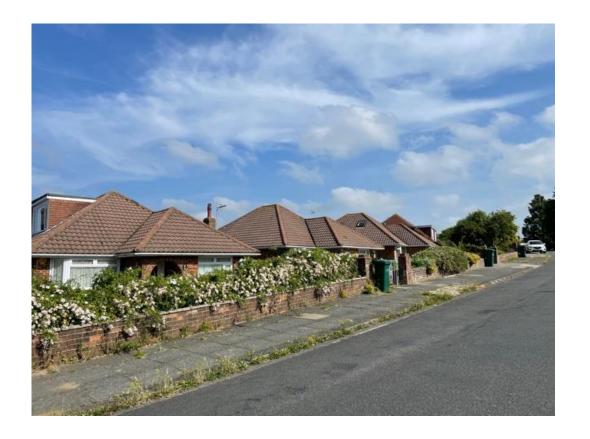

# 20 St Helens Drive

BH2021/01017



#### **Application Description**

 Erection of single storey side and rear extensions and roof alterations including hip to gable roof extensions, rear dormer and rooflights to the front and rear. Installation of rear decking, other fenestration alterations and associated works.

N

#### Map of application site





#### **Location Plan**



Location Plan 1:1250

0 20 40 60 80 100m



### Aerial photo(s) of site





#### 3D Aerial photo of site





0

# Street photo(s) of site





1





ω





ဖ





















#### **Block Plan**

Block Plan 1:500

0 10 20 30 40 50m



#### 16

#### **Proposed Ground Floor Plan**





#### **Proposed First Floor Plan**





#### **Proposed Front Elevation**





02 C

#### **Proposed Rear Elevation**





#### **Proposed Side Elevation**





#### **Contextual Front Elevation**



proposed south elevation 1:100



# **Key Considerations in the Application**

Design and Appearance

Impact on Amenity



#### **Conclusion and Planning Balance**

- Proposed front dormer removed and replaced with a rooflight & removal of front projection proposed as part of previous application BH2021/02271 which has reduced the impact on the streetscene
- The revised design and appearance is considered acceptable.
- The proposal would not sig