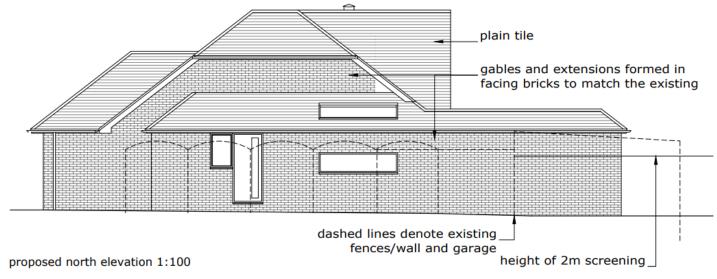

017



#### **Application Description**

 Erection of single storey side and rear extensions and roof alterations including hip to gable roof extensions, rear dormer and rooflights to the front and rear. Installation of rear decking, other fenestration alterations and associated works.

N

#### Map of application site





#### **Location Plan**



Location Plan 1:1250

0 20 40 60 80 100m



### Aerial photo(s) of site





#### 3D Aerial photo of site





0

# Street photo(s) of site





1





ω





ဖ





















#### **Block Plan**

Block Plan 1:500

0 10 20 30 40 50m



#### 16

#### **Proposed Ground Floor Plan**





#### **Proposed First Floor Plan**





#### **Proposed Front Elevation**





02 C

#### **Proposed Rear Elevation**





#### **Proposed Side Elevation**





#### **Contextual Front Elevation**



proposed south elevation 1:100



# **Key Considerations in the Application**

Design and Appearance

Impact on Amenity



#### **Conclusion and Planning Balance**

- Proposed front dormer removed and replaced with a rooflight & removal of front projection proposed as part of previous application BH2021/02271 which has reduced the impact on the streetscene
- The revised design and appearance is considered acceptable.
- The proposal would not significantly impact on the amenity of neighbours.
- Recommended for approval.