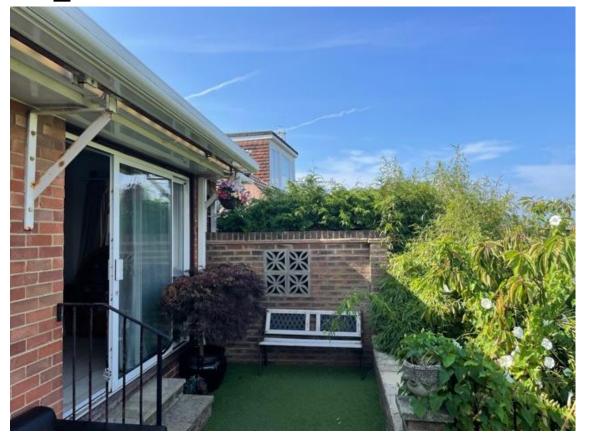

# 20 St Helens Drive

BH2021/01017



#### **Application Description**

 Erection of single storey side and rear extensions and roof alterations including hip to gable roof extensions, rear dormer and rooflights to the front and rear. Installation of rear decking, other fenestration alterations and associated works.

N

#### Map of application site





#### **Location Plan**



Location Plan 1:1250

0 20 40 60 80 100m



### Aerial photo(s) of site





#### 3D Aerial photo of site





0

# Street photo(s) of site





1





ω





ဖ





















#### **Block Plan**

Block Plan 1:500

0 10 20 30 40 50m



#### 16

#### **Proposed Ground Floor Plan**





#### **Proposed First Floor Plan**





#### **Proposed Front Elevation**





02 C

#### **Proposed Rear Elevation**





#### **Proposed Side Elevation**





#### **Contextual Front Elevation**



proposed south elevation 1:100



# **Key Considerations in the Application**

Design and Appearance

Impact on Amenity



#### **Conclusion and Planning Balance**

- Proposed front dormer removed and replaced with a rooflight & removal of front projection proposed as part of previous application BH2021/02271 which has reduced the impact on the streetscene
- The revised design and appearance is considered acceptable.
- The proposal would not significantly impact on the amen