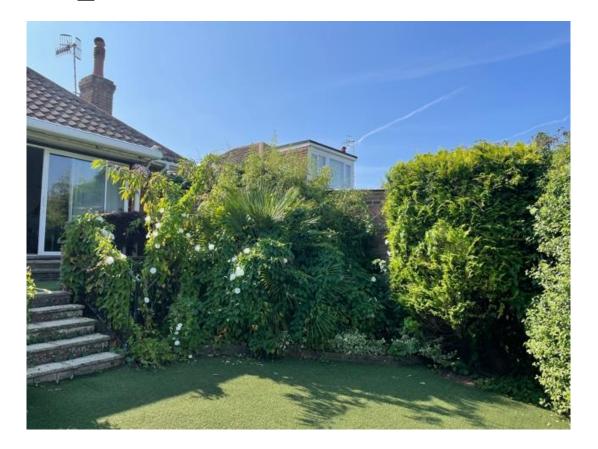

# 20 St Helens Drive

BH2021/01017



#### **Application Description**

 Erection of single storey side and rear extensions and roof alterations including hip to gable roof extensions, rear dormer and rooflights to the front and rear. Installation of rear decking, other fenestration alterations and associated works.

N

#### Map of application site





#### **Location Plan**



Location Plan 1:1250

0 20 40 60 80 100m



### Aerial photo(s) of site





#### 3D Aerial photo of site





0

# Street photo(s) of site





1





ω





ဖ





















#### **Block Plan**

Block Plan 1:500

0 10 20 30 40 50m



#### 16

#### **Proposed Ground Floor Plan**





#### **Proposed First Floor Plan**





#### **Proposed Front Elevation**





02 C

#### **Proposed Rear Elevation**





#### **Proposed Side Elevation**





#### **Contextual Front Elevation**



proposed south elevation 1:100



# **Key Considerations in the Application**

Design and Appearance

Impact on Amenity



#### **Conclusion and Planning Balance**

- Proposed front dormer removed and replaced with a rooflight & removal of front projection proposed as part of previous application BH2021/02271 which has reduced the impact on the streetscene
- The revised design and appearance is considered acceptable.
- The proposal would not significantly impact on the