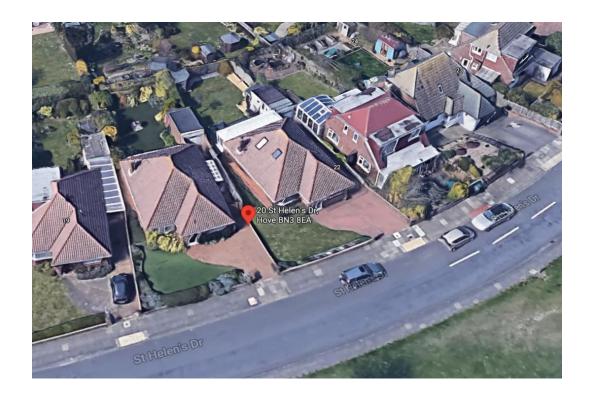

# 20 St Helens Drive

BH2021/01017



#### **Application Description**

 Erection of single storey side and rear extensions and roof alterations including hip to gable roof extensions, rear dormer and rooflights to the front and rear. Installation of rear decking, other fenestration alterations and associated works.

N

#### Map of application site





#### **Location Plan**



Location Plan 1:1250

0 20 40 60 80 100m



### Aerial photo(s) of site





#### 3D Aerial photo of site





0

# Street photo(s) of site





1





ω





ဖ





















#### **Block Plan**

Block Plan 1:500

0 10 20 30 40 50m



#### 16

#### **Proposed Ground Floor Plan**





#### **Proposed First Floor Plan**





#### **Proposed Front Elevation**





02 C

#### **Proposed Rear Elevation**





#### **Proposed Side Elevation**





#### **Contextual Front Elevation**



proposed south elevation 1:100



# **Key Considerations in the Application**

Design and Appearance

Impact on Amenity



#### **Conclusion and Planning Balance**

- Proposed front dormer removed and replaced with a rooflight & removal of front projection proposed as part of previous application BH2021/02271 which has reduced the impact on the streetscene
- The revised design and appearance is considered accept