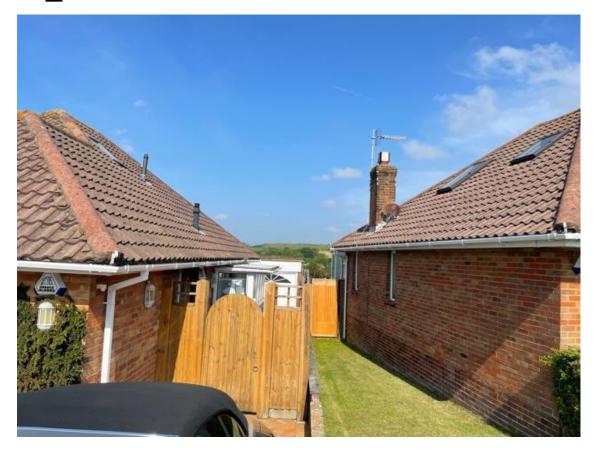

# 20 St Helens Drive

BH2021/01017



#### **Application Description**

 Erection of single storey side and rear extensions and roof alterations including hip to gable roof extensions, rear dormer and rooflights to the front and rear. Installation of rear decking, other fenestration alterations and associated works.

N

#### Map of application site





#### **Location Plan**



Location Plan 1:1250

0 20 40 60 80 100m



### Aerial photo(s) of site





#### 3D Aerial photo of site





0

# Street photo(s) of site





1





ω





ဖ





















#### **Block Plan**

Block Plan 1:500

0 10 20 30 40 50m



#### 16

#### **Proposed Ground Floor Plan**





#### **Proposed First Floor Plan**





#### **Proposed Front Elevation**





02 C

#### **Proposed Rear Elevation**





#### **Proposed Side Elevation**





#### **Contextual Front Elevation**



proposed south elevation 1:100



# **Key Considerations in the Application**

Design and Appearance

Impact on Amenity



#### **Conclusion and Planning Balance**

- Proposed front dormer removed and replaced with a rooflight & removal of front projection proposed as part of previous application BH2021/02271 which has reduced the impact on the streetscene
- The revised design and appearance is considered acceptable.
- The proposal would not significantly impact on the amenity of n