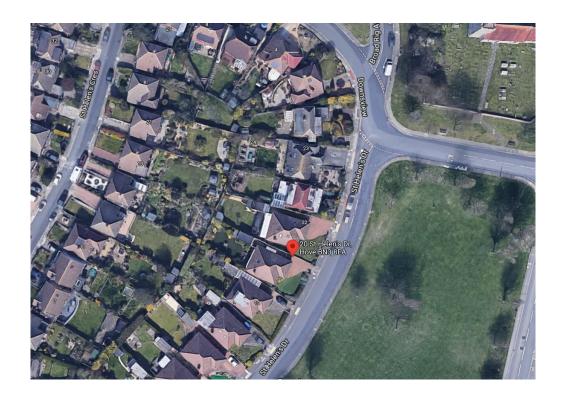

# 20 St Helens Drive

BH2021/01017



#### **Application Description**

 Erection of single storey side and rear extensions and roof alterations including hip to gable roof extensions, rear dormer and rooflights to the front and rear. Installation of rear decking, other fenestration alterations and associated works.

N

#### Map of application site





#### **Location Plan**



Location Plan 1:1250

0 20 40 60 80 100m



### Aerial photo(s) of site





#### 3D Aerial photo of site





0

# Street photo(s) of site





1





ω





ဖ





















#### **Block Plan**

Block Plan 1:500

0 10 20 30 40 50m



#### 16

#### **Proposed Ground Floor Plan**





#### **Proposed First Floor Plan**





#### **Proposed Front Elevation**





02 C

#### **Proposed Rear Elevation**





#### **Proposed Side Elevation**





#### **Contextual Front Elevation**



proposed south elevation 1:100



# **Key Considerations in the Application**

Design and Appearance

Impact on Amenity



#### **Conclusion and Planning Balance**

- Proposed front dormer removed and replaced with a rooflight & removal of front projection proposed as part of previous application BH2021/02271 which has reduced the impact on the streetscene
- The revised design a