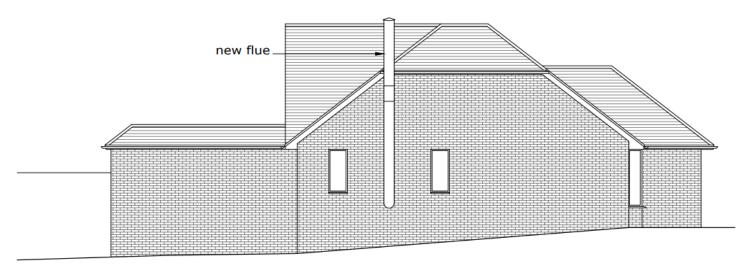

Erection of single storey side and rear extensions and roof alterations including hip to gable roof extensions, rear dormer and rooflights to the front and rear. Installation of rear decking, other fenestration alterations and associated works.

N

#### Map of application site





#### **Location Plan**



Location Plan 1:1250

0 20 40 60 80 100m



### Aerial photo(s) of site





#### 3D Aerial photo of site





0

# Street photo(s) of site





1





ω





ဖ





















#### **Block Plan**

Block Plan 1:500

0 10 20 30 40 50m



#### 16

#### **Proposed Ground Floor Plan**





#### **Proposed First Floor Plan**





#### **Proposed Front Elevation**





02 C

#### **Proposed Rear Elevation**





#### **Proposed Side Elevation**





#### **Contextual Front Elevation**



proposed south elevation 1:100



# **Key Considerations in the Application**

Design and Appearance

Impact on Amenity



#### **Conclusion and Planning Balance**

- Proposed front dormer removed and replaced with a rooflight & removal of front projection proposed as part of previous application BH2021/02271 which has reduced the impact on the streetscene
- The revised design and appearance is considered acceptable.
- The proposal would not significantly impact on the amenity of neighbours.
- Recommended for approval.