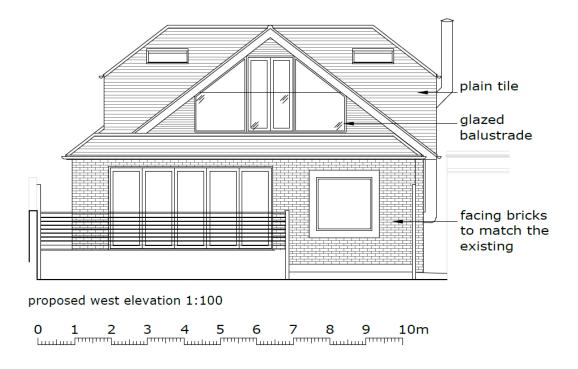

# 20 St Helens Drive

BH2021/01017



#### **Application Description**

 Erection of single storey side and rear extensions and roof alterations including hip to gable roof extensions, rear dormer and rooflights to the front and rear. Installation of rear decking, other fenestration alterations and associated works.

N

#### Map of application site





#### **Location Plan**



Location Plan 1:1250

0 20 40 60 80 100m



### Aerial photo(s) of site





#### 3D Aerial photo of site





0

# Street photo(s) of site





1





ω





ဖ





















#### **Block Plan**

Block Plan 1:500

0 10 20 30 40 50m



#### 16

#### **Proposed Ground Floor Plan**





#### **Proposed First Floor Plan**





#### **Proposed Front Elevation**





02 C

#### **Proposed Rear Elevation**





#### **Proposed Side Elevation**





#### **Contextual Front Elevation**



proposed south elevation 1:100



# **Key Considerations in the Application**

Design and Appearance

Impact on Amenity



#### **Conclusion and Planning Balance**

- Proposed front dormer removed and replaced with a rooflight & removal of front projection proposed as part of previous application BH2021/02271 which has reduced the impact on the streetscene
- The revised design and appearance is considered acceptable.
- The proposal would not significantly impact on the amenity of neighbours.
- Recommended for approval.