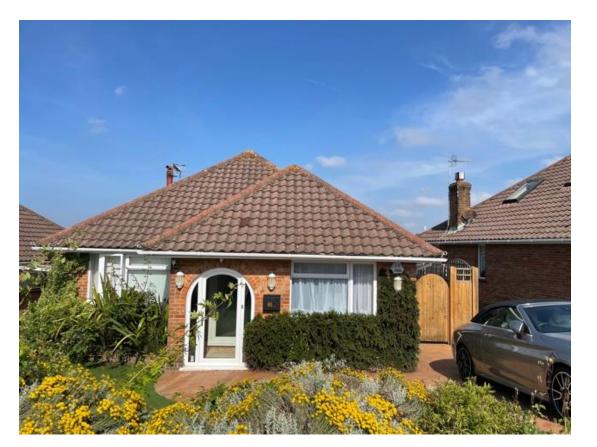

# 20 St Helens Drive

BH2021/01017



#### **Application Description**

 Erection of single storey side and rear extensions and roof alterations including hip to gable roof extensions, rear dormer and rooflights to the front and rear. Installation of rear decking, other fenestration alterations and associated works.

N

#### Map of application site





#### **Location Plan**



Location Plan 1:1250

0 20 40 60 80 100m



### Aerial photo(s) of site





#### 3D Aerial photo of site





0

# Street photo(s) of site





1





ω





ဖ





















#### **Block Plan**

Block Plan 1:500

0 10 20 30 40 50m



#### 16

#### **Proposed Ground Floor Plan**





#### **Proposed First Floor Plan**





#### **Proposed Front Elevation**





02 C

#### **Proposed Rear Elevation**





#### **Proposed Side Elevation**





#### **Contextual Front Elevation**



proposed south elevation 1:100



# **Key Considerations in the Application**

Design and Appearance

Impact on Amenity



#### **Conclusion and Planning Balance**

- Proposed front dormer removed and replaced with a rooflight & removal of front projection proposed as part of previous application BH2021/02271 which has reduced the impact on the streetscene
- The revised design and appearance is considered acceptable.
- The proposal would not significantly imp