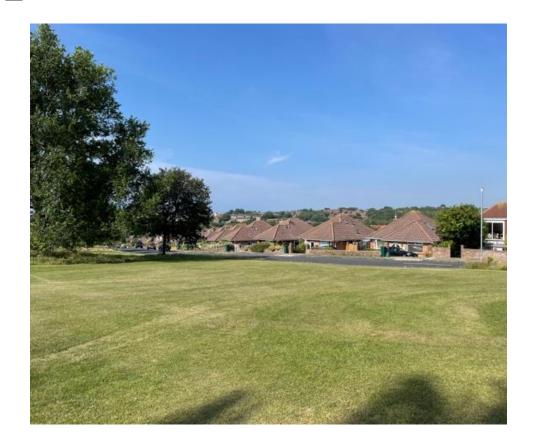

# 20 St Helens Drive

BH2021/01017



#### **Application Description**

 Erection of single storey side and rear extensions and roof alterations including hip to gable roof extensions, rear dormer and rooflights to the front and rear. Installation of rear decking, other fenestration alterations and associated works.

N

#### Map of application site





#### **Location Plan**



Location Plan 1:1250

0 20 40 60 80 100m



### Aerial photo(s) of site





#### 3D Aerial photo of site





0

# Street photo(s) of site





1





ω





ဖ





















#### **Block Plan**

Block Plan 1:500

0 10 20 30 40 50m



#### 16

#### **Proposed Ground Floor Plan**





#### **Proposed First Floor Plan**





#### **Proposed Front Elevation**





02 C

#### **Proposed Rear Elevation**





#### **Proposed Side Elevation**





#### **Contextual Front Elevation**



proposed south elevation 1:100



# **Key Considerations in the Application**

Design and Appearance

Impact on Amenity



#### **Conclusion and Planning Balance**

- Proposed front dormer removed and replaced with a rooflight & removal of front projection proposed as part of previous application BH2021/02271 which has reduced the impact on the streetscene
- The revised design and appearance is considered acceptable.
- The proposal would not significan