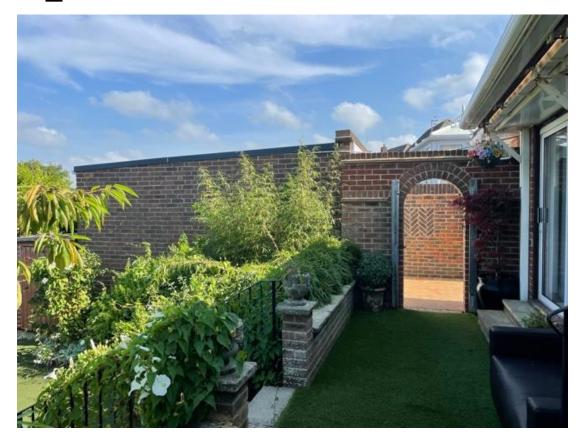

# 20 St Helens Drive

BH2021/01017



#### **Application Description**

 Erection of single storey side and rear extensions and roof alterations including hip to gable roof extensions, rear dormer and rooflights to the front and rear. Installation of rear decking, other fenestration alterations and associated works.

N

#### Map of application site





#### **Location Plan**



Location Plan 1:1250

0 20 40 60 80 100m



### Aerial photo(s) of site





#### 3D Aerial photo of site





0

# Street photo(s) of site





1





ω





ဖ





















#### **Block Plan**

Block Plan 1:500

0 10 20 30 40 50m



#### 16

#### **Proposed Ground Floor Plan**





#### **Proposed First Floor Plan**





#### **Proposed Front Elevation**





02 C

#### **Proposed Rear Elevation**





#### **Proposed Side Elevation**





#### **Contextual Front Elevation**



proposed south elevation 1:100



# **Key Considerations in the Application**

Design and Appearance

Impact on Amenity



#### **Conclusion and Planning Balance**

- Proposed front dormer removed and replaced with a rooflight & removal of front projection proposed as part of previous application BH2021/02271 which has reduced the impact on the streetscene
- The revised design and appearance is considered acceptable.
- The proposal would not significantly impact on the amenity