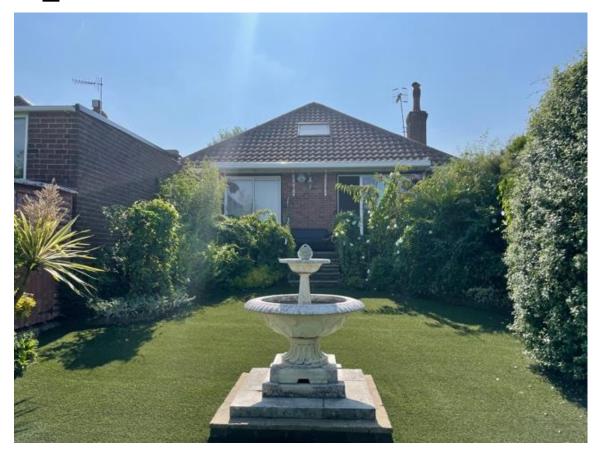

# 20 St Helens Drive

BH2021/01017



#### **Application Description**

 Erection of single storey side and rear extensions and roof alterations including hip to gable roof extensions, rear dormer and rooflights to the front and rear. Installation of rear decking, other fenestration alterations and associated works.

N

#### Map of application site





#### **Location Plan**



Location Plan 1:1250

0 20 40 60 80 100m



### Aerial photo(s) of site





#### 3D Aerial photo of site





0

# Street photo(s) of site





1





ω





ဖ





















#### **Block Plan**

Block Plan 1:500

0 10 20 30 40 50m



#### 16

#### **Proposed Ground Floor Plan**





#### **Proposed First Floor Plan**





#### **Proposed Front Elevation**





02 C

#### **Proposed Rear Elevation**





#### **Proposed Side Elevation**





#### **Contextual Front Elevation**



proposed south elevation 1:100



# **Key Considerations in the Application**

Design and Appearance

Impact on Amenity



#### **Conclusion and Planning Balance**

- Proposed front dormer removed and replaced with a rooflight & removal of front projection proposed as part of previous application BH2021/02271 which has reduced the impact on the streetscene
- The revised design and appearance is considered acceptable.
- The proposal would not significantly impact on