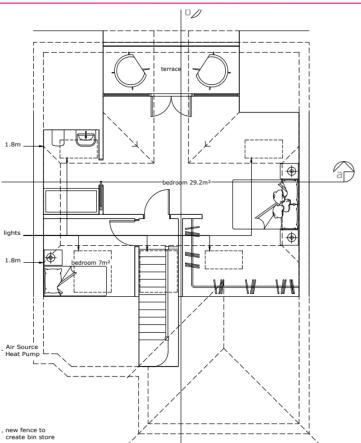

# 20 St Helens Drive

BH2021/01017



#### **Application Description**

 Erection of single storey side and rear extensions and roof alterations including hip to gable roof extensions, rear dormer and rooflights to the front and rear. Installation of rear decking, other fenestration alterations and associated works.

N

#### Map of application site





#### **Location Plan**



Location Plan 1:1250

0 20 40 60 80 100m



### Aerial photo(s) of site





#### 3D Aerial photo of site





0

# Street photo(s) of site





1





ω





ဖ





















#### **Block Plan**

Block Plan 1:500

0 10 20 30 40 50m



#### 16

#### **Proposed Ground Floor Plan**





#### **Proposed First Floor Plan**





#### **Proposed Front Elevation**





02 C

#### **Proposed Rear Elevation**





#### **Proposed Side Elevation**





#### **Contextual Front Elevation**



proposed south elevation 1:100



# **Key Considerations in the Application**

Design and Appearance

Impact on Amenity



#### **Conclusion and Planning Balance**

- Proposed front dormer removed and replaced with a rooflight & removal of front projection proposed as part of previous application BH2021/02271 which has reduced the impact on the streetscene
- The revised design and appearance is considered acceptable.
- The proposal would not significantly impact on the amenity of neighbours.
- Recommended for approval.